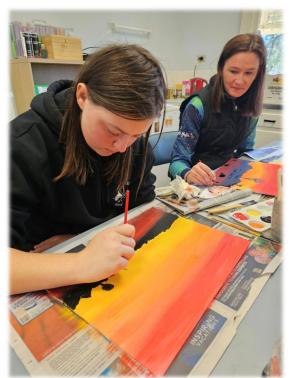

On Friday's students have been working with Miss Lauren on Indigenous Art. This process is about developing their passion for art and at the same time their knowledge and understanding of Indigenous perspectives. I am looking forward to the continued development of this program and working with our students, staff, parents and community to deepen the understanding of Aboriginal Histories, perspectives, and languages by promoting a culturally welcoming school environment that is reflected in the culture of the school community.

#### Mr Richard Sowden Relieving Deputy Principal

Indigenous Art Therapist Miss Lauren engages our students to establish connections by developing their knowledge and understanding of Aboriginal Culture through art, language and Aboriginal perspectives. Today she was stimulating their cultural experiences to enhance their identity and wellbeing through the immersion in Indigenous Art Therapy.