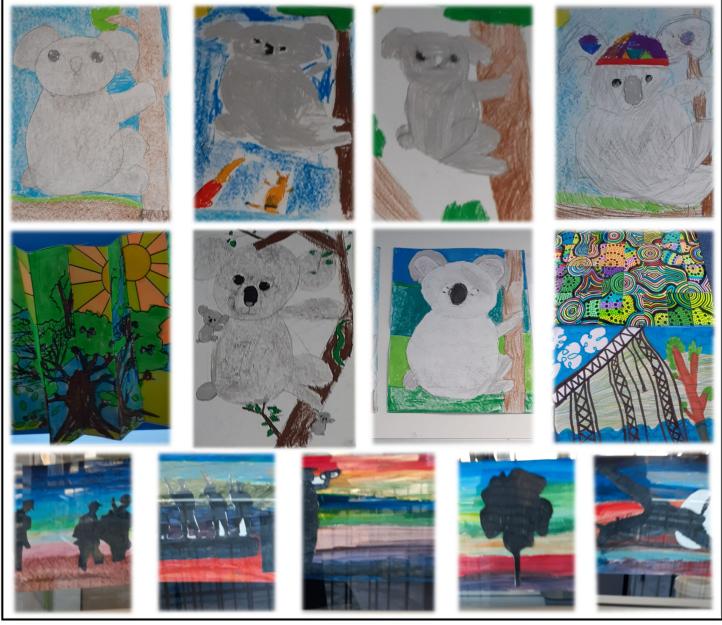

Students have participated in a dance program and choir for the term. Ms O'Brien has been teaching students a clay based program in Art. They have also created art works connected to events throughout the term and are currently working on entries for the Bundarra Show Society Schedule. Year 5 have had a focus on how to draw pictures (like the koala pictures below) on a Wednesday afternoon whilst Year 6 are at sport with Secondary. Year 5 have been following up lessons with Kahoot! topics related to a variety of key learning areas.