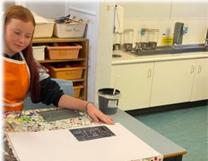

#### Wednesday 26th

- Whole School Assembly
- Pop Up Café

Friday 28th • Athletics Carnival

Year 8 students have been experiencing Lino printing with mapping memories inspired by Badger Bates.

Badger Bates is an Aboriginal artist of the Barkindji people of the far-western region of New South Wales. He is best known for his lino prints, which explore the cultural heritage and environmental significance of sites throughout the region.

#### Mr Richard Sowden Relieving Deputy Principal

Indigenous Art Therapist Miss Lauren engages our students to establish connections by developing their knowledge and understanding of Aboriginal Culture through art, language and Aboriginal perspectives. Today she was stimulating their cultural experiences to enhance their identity and wellbeing through the immersion in Indigenous Art Therapy.