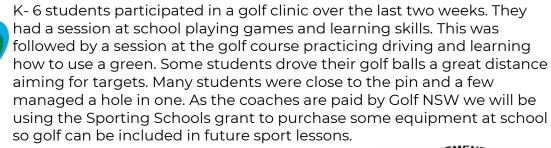

Throughout the term students have participated in a dance program, choir and recently the golf clinic. Students were able to develop their skills and demonstrate their skills with the coaches of golf. Many budding golfers in 5/6.