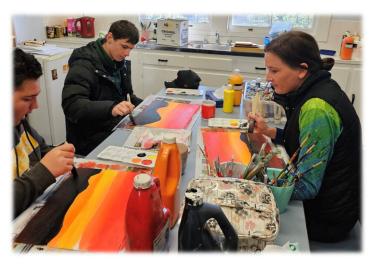

On Friday's students have been working with Miss Lauren on Indigenous Art. This process is about developing their passion for art and at the same time their knowledge and understanding of Indigenous perspectives. I am looking forward to the continued development of this program and working with our students, staff, parents and community to deepen the understanding of Aboriginal Histories, perspectives, and languages by promoting a culturally welcoming school environment that is reflected in the culture of the school community.

#### Mr Richard Sowden Relieving Deputy Principal

Indigenous Art Therapist Miss Lauren engages our students to establish connections by developing their knowledge and understanding of Aboriginal Culture through art, language and Aboriginal perspectives. Today she was stimulating their cultural experiences to enhance their identity and wellbeing through the immersion in Indigenous Art Therapy.