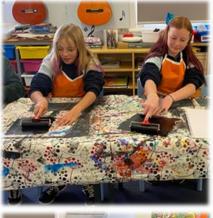

#### Wednesday 26th

- Whole School Assembly
- Pop Up Café

Friday 28th • Athletics Carnival

Year 8 students have been experiencing Lino printing with mapping memories inspired by Badger Bates.

Badger Bates is an Aboriginal artist of the Barkindji people of the far-western region of New South Wales. He is best known for his lino prints, which explore the cultural heritage and environmental significance of sites throughout the region.

#### Mr Richard Sowden Relieving Deputy Principal

Indigenous Art Therapist Miss Lauren engages our students to establish connections by developing their knowledge and understanding of Aboriginal Culture through art, language and Aboriginal perspectives. Today she was stimulating their cultural experiences to enhance their identity and wellbeing through the immersion in Indigenous Art Therapy.