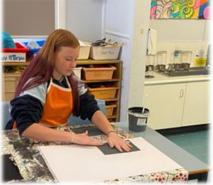

#### Wednesday 26th

- Whole School Assembly
- Pop Up Café

Friday 28th • Athletics Carnival

Year 8 students have been experiencing Lino printing with mapping memories inspired by Badger Bates.

Badger Bates is an Aboriginal artist of the Barkindji people of the far-western region of New South Wales. He is best known for his lino prints, which explore the cultural heritage and environmental significance of sites throughout the region.

#### Mr Richard Sowden Relieving Deputy Principal

Indigenous Art Therapist Miss Lauren engages our students to establish connections by developing their knowledge and understanding of Aboriginal Culture through art, language and Aboriginal perspectives. Today she was stimulating their cultural experiences to enhance their identity and wellbeing through the immersion in Indigenous Art Therapy.