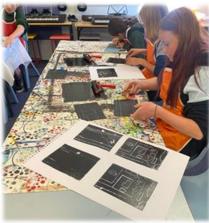

#### Wednesday 26th

- Whole School Assembly
- Pop Up Café

Friday 28th • Athletics Carnival

Year 8 students have been experiencing Lino printing with mapping memories inspired by Badger Bates.

Badger Bates is an Aboriginal artist of the Barkindji people of the far-western region of New South Wales. He is best known for his lino prints, which explore the cultural heritage and environmental significance of sites throughout the region.

#### Mr Richard Sowden Relieving Deputy Principal

Indigenous Art Therapist Miss Lauren engages our students to establish connections by developing their knowledge and understanding of Aboriginal Culture through art, language and Aboriginal perspectives. Today she was stimulating their cultural experiences to enhance their identity and wellbeing through the immersion in Indigenous Art Therapy.