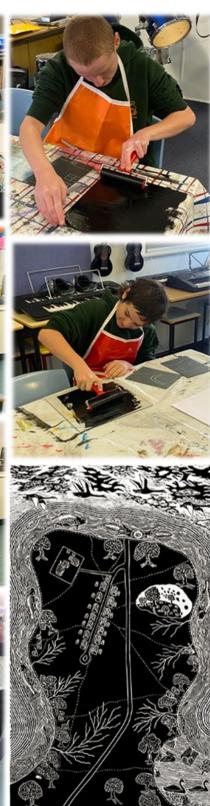

#### Wednesday 26th

- Whole School Assembly
- Pop Up Café

Friday 28th • Athletics Carnival

Year 8 students have been experiencing Lino printing with mapping memories inspired by Badger Bates.

Badger Bates is an Aboriginal artist of the Barkindji people of the far-western region of New South Wales. He is best known for his lino prints, which explore the cultural heritage and environmental significance of sites throughout the region.